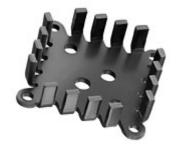

## For use with TO-3 packages

500103b00000 VIS#001062

# Mechanical Outline Drawing

A Dim 12.70 (.500)

| Thermal    | 7 2 |
|------------|-----|
| Resistance | 7.2 |

Thermal resistance value is based on a 75°C rise in natural convection

Standard Products Found Page 2 of 2