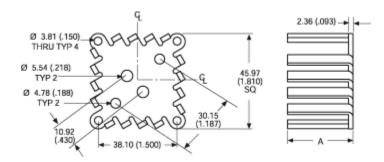

# Mechanical Outline Drawing

A Dim 12.70 (.500)

| Thermal    | 7 2 |
|------------|-----|
| Resistance | 7.2 |

Thermal resistance value is based on a 75°C rise in natural convection

Standard Products Found Page 2 of 2